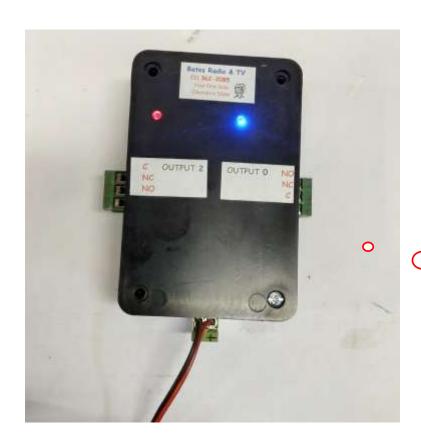

## 2 Chanell ESP WiFi Unit.

Unit needs 10 to 15V DC Supply. In the vicinity (area of coverage) of your Wi-Fi you can control On-Off 2 separate units via Com-Nc-No contacts capable of switching up to 10A 250V.

Simple to use via App from any smart cell phone.

In App, you can also see the status of particular unit, is it in On or Off state.